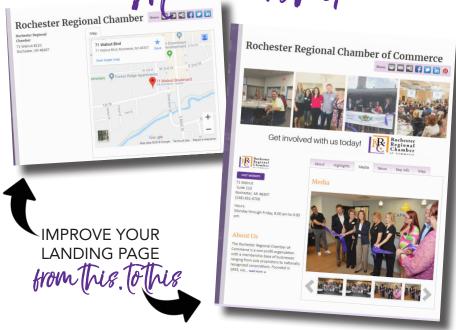

## CHECK OUT OUR NEW MARKETING PROMOTIONS!

CHAMBER ASSISTED Membership

Every member recieves a landing page on our website when they join! We want to help your business get the best visibility and engagement possible. A Chamber Assisted Membership improves your search engine optimization (SEO), so customers can quickly find you on the internet!